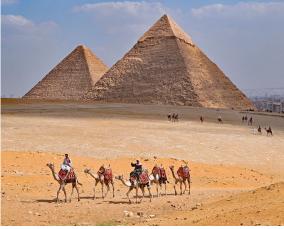

Compartments Certificate of Merit Nancy Koch

Great Egret in Cypress Tree Swamp Certificate of Merit Richard Kale

Camel Caravan at Giza Pyramids Certificate of Merit Richard Kale

DSC\_0022\_fhdr.jpgNorth shore fog Certificate of Merit Robert Hayes