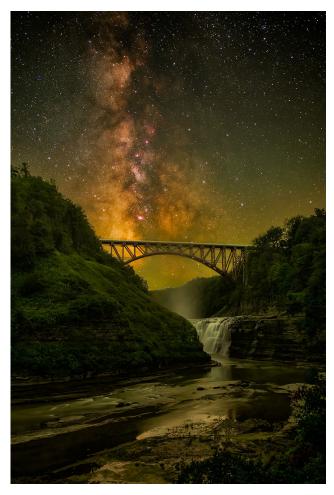

### Pittsburgh Photography Club - Print Competition No 2 Print Competition No. 2 - All Grades

Genesse Arch Bridge Milkyway Certificate of Excellence Robert Borkoski

Pittsburgh Photography Club - Print Competition No 2