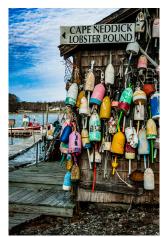

## Print Competition No. 2 - All Grades-B

Lobster House with Buoys Certificate of Merit Dan Thompson

Prints only -- upload your image of the print then print the label. Affix the label to the back of your print and bring the competition.