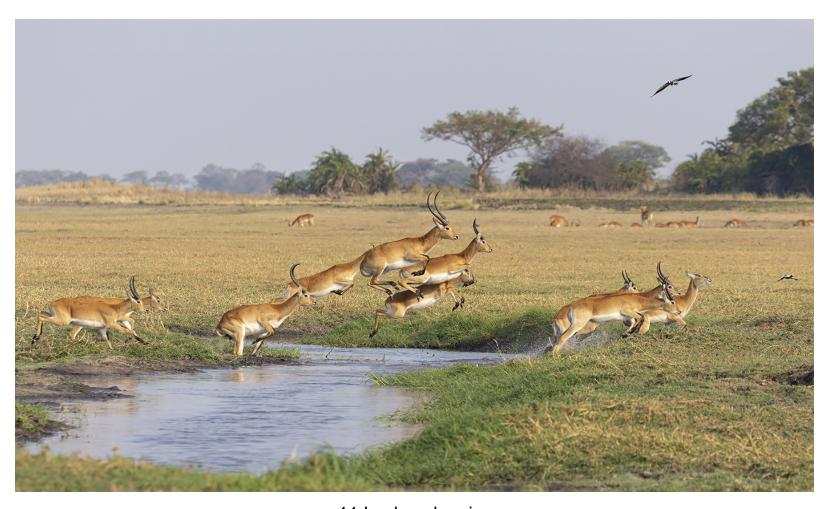

### Category A - Animals

11 Lechwe leaping
Certificate of Excellence
Richard Zahren

Yates, Dennis, tortise, Not Accepted, 16

Yates, Dennis, flamingo shadows, Not Accepted, 15

Zahren, Richard, 11 Lechwe leaping, Certificate of Excellence, 25

Zahren, Richard, Cape buffalo in trees, Not Accepted, 23