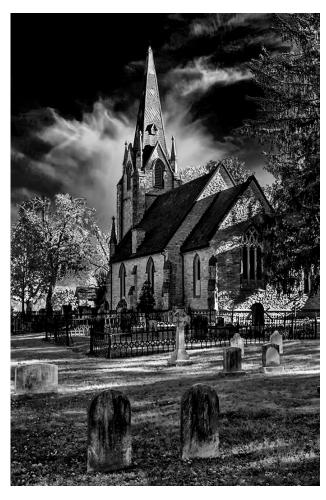

#### Category B - Black & White/Monochrome

Church Maryland Horse Country

Certificate of Excellence

Robert Agnew