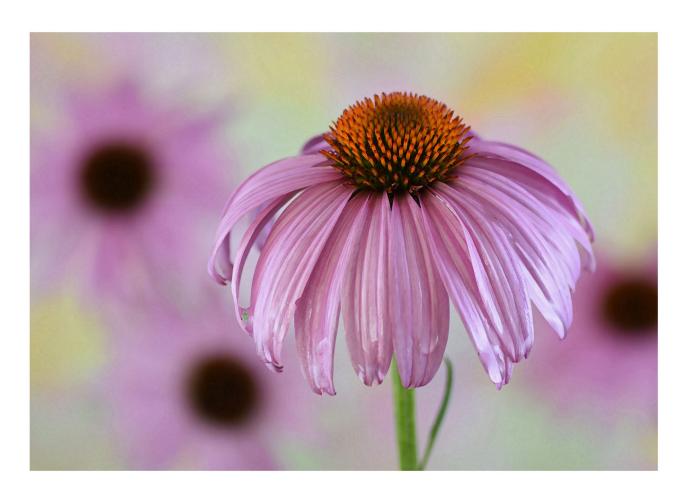

## Category F - Flowers/Flora

Echinacea with Bokeh
Certificate of Excellence
Richard Kale