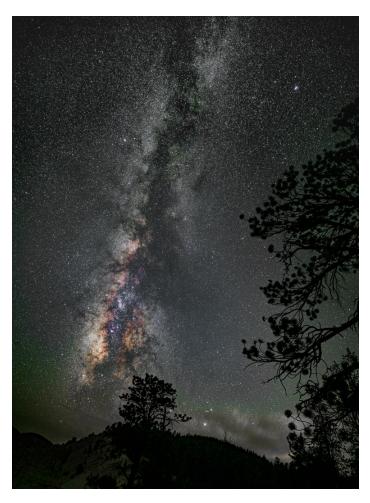

# PDI No 2-B

Summer Milky Way Bryce Canyon\_ Certificate of Excellence john luff