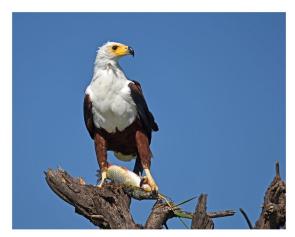

Bleeding Hearts Abstract Certificate of Merit Lois Nagel

In the Spring Shed Certificate of Merit Jim Strutz

Window Setting Certificate of Merit Jim Strutz

African Fish Eagle with Catch Certificate of Merit Richard Kale