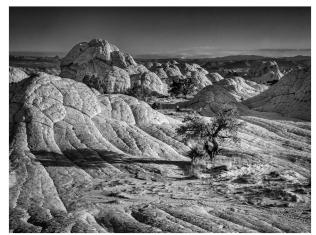

Dragonfly Close up
Certificate of Excellence
William Nagel

Morning Shaddow White Pocket Utah Certificate of Merit Frank Bruns

Santo Niko Chapel Certificate of Merit Frank Bruns

Church Maryland Horse Country
Certificate of Merit
Robert Agnew