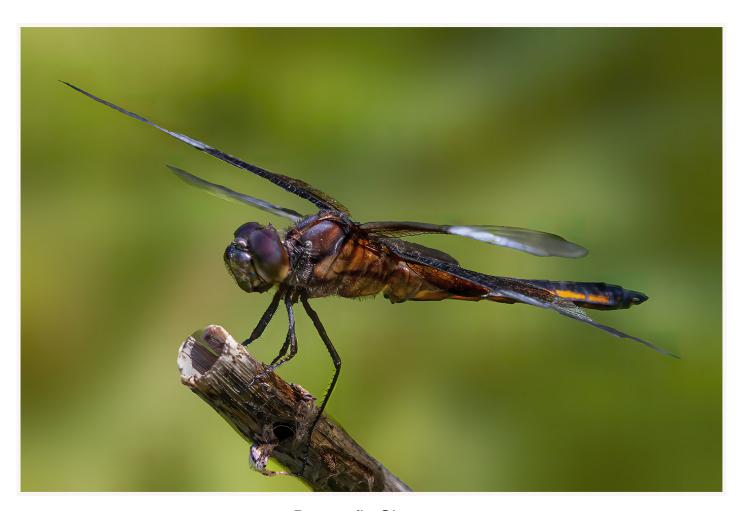

Dragonfly Close up
Certificate of Excellence
William Nagel

Morning Shaddow White Pocket Utah Certificate of Merit Frank Bruns

Santo Niko Chapel Certificate of Merit Frank Bruns

Church Maryland Horse Country
Certificate of Merit
Robert Agnew