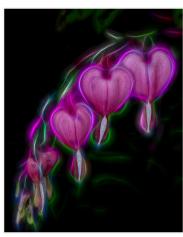

Bleeding Hearts Abstract Certificate of Merit Lois Nagel

In the Spring Shed Certificate of Merit Jim Strutz

Window Setting Certificate of Merit Jim Strutz

African Fish Eagle with Catch Certificate of Merit Richard Kale